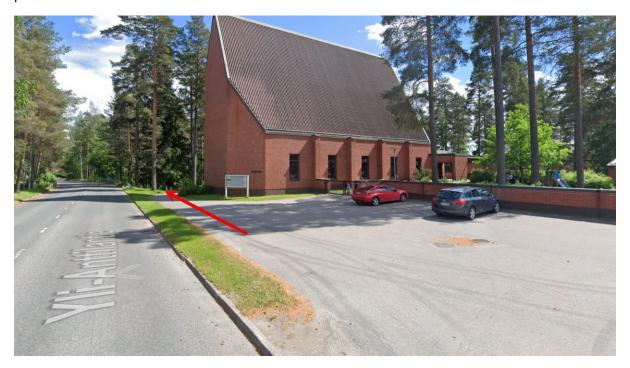

## **Arrival** info

Parking spots available at the entrance (see photo). Entrance to the club is at the opposite side of the parish centre.