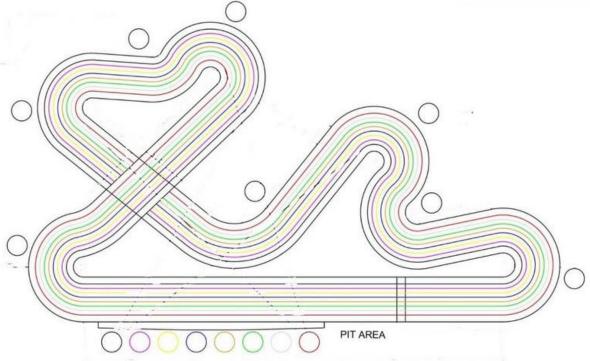

### Track

- Built in 2019
- 43,6 meters, 8 lanes
- Braid recess approx. 0.2 mm
- Driving direction right to left past drivers
- Kemppi modified 400A power supply 0-16V, race voltage 12.5 V
- Positive (+) on the left braid banana plugs 4mm (Parma colors) & XLR plugs
- Race control system: Lap Master
- Lap counter: Dead strip
- Pit zone at the beginning of main straight