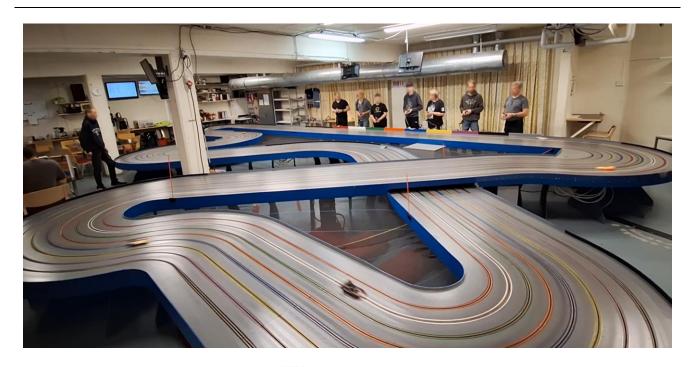

### Track

- Built in 2019
- 43,6 meters, 8 lanes
- Braid recess approx. 0.2 mm
- Driving direction right to left past drivers
- Kemppi modified 400A power supply 0-16V, race voltage 12.5 V
- Positive (+) on the left braid banana plugs 4mm (Parma colors) & XLR plugs
- Race control system: Lap Master
- Lap counter: Dead strip
- Pit zone at the beginning of main straight