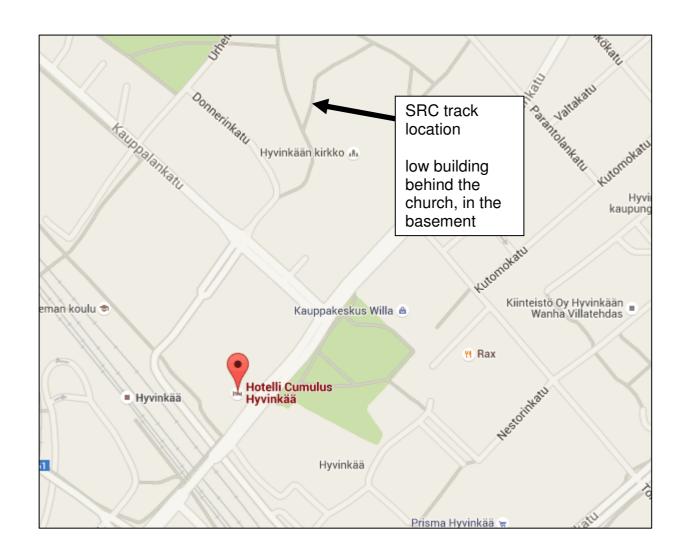

### Accomodation

Hotel Cumulus, only 200m from the track

https://www.cumulus.fi/en Choose location: Hyvinkää